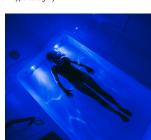

### This package includes:

1 night, breakfast included
1 dinner at Tillac restaurant on half board (excluding beverages)
1 unlimited access to the Deep wellness Spa (upon booking)
1 floating room session (60 min)
OR 1 hydro-relaxation session with aquatizer
(50 min - dry hydrojet massage bed)