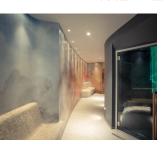

### This package includes:

1 night, breakfast included
1 dinner at Tillac restaurant on half board (excluding beverages)
1 unlimited access to the Deep wellness Spa (upon booking)
1 floating room session (60 min)
OR 1 hydro-relaxation session with aquatizer
(50 min - dry hydrojet massage bed)