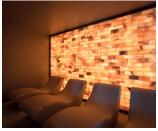

### This package includes:

1 night, breakfast included
1 dinner at Tillac restaurant on half board (excluding beverages)
1 unlimited access to the Deep wellness Spa (upon booking)
1 floating room session (60 min)
OR 1 hydro-relaxation session with aquatizer
(50 min - dry hydrojet massage bed)